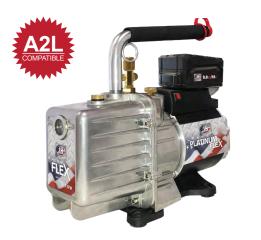

## **PLATINUM FLEX**

#### AC/Battery Powered Vacuum Pump

- Powered by JB's 9.0 Ah/18v lithium-ion battery or AC Adapter
- 1/2 HP DC brushless motor
- Available in 3 CFM or 5 CFM
- Easy access 1/4", 3/8" or 1/2" intake tee
- 15 micron vacuum rating
- Gas ballast and blank-off isolation valve
- Easy-to-read oil level sight glass
- Internal check valve prevents oil back-flow
- Field repairable